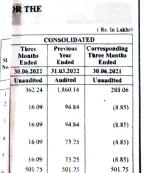

| Rs. in Lakhs except per share data |                                                                                                            |                                |                               |                                 |                               |                                 |                               |                                 |                               |    |  |
|------------------------------------|------------------------------------------------------------------------------------------------------------|--------------------------------|-------------------------------|---------------------------------|-------------------------------|---------------------------------|-------------------------------|---------------------------------|-------------------------------|----|--|
| -                                  |                                                                                                            | STANDALONE                     |                               |                                 |                               | CONSOLIDATED                    |                               |                                 |                               |    |  |
|                                    |                                                                                                            | -                              | uarter En                     | ied                             | Year Ended                    | Quarter Ended                   |                               |                                 | Year Ended                    | er |  |
| SI                                 | Particulars                                                                                                | 30th Jun<br>2022<br>(Unaudited | 31st Mar<br>2022<br>(Audited) | 30th Jun<br>2021<br>(Unaudited) | 31st Mar<br>2022<br>(Audited) | 30th Jun<br>2022<br>(Unaudited) | 31st Mar<br>2022<br>(Audited) | 30th Jun<br>2021<br>(Unaudited) | 31st Mar<br>2022<br>(Audited) |    |  |
| •                                  | Total Income from Operations (Net)                                                                         | 1.280.13                       | 3,708.91                      | 837.88                          | 10,597.88                     | 5,141.26                        | 6,087.62                      | 3,371.42                        | 18,962.01                     | ı  |  |
| 2                                  | Net Profit / (Loss) for the period before tax                                                              | (7.10)                         | 958.33                        | (171.80)                        | 1,670.64                      | 279.95                          | 698.30                        | 50.27                           | 1,779.73                      | ı  |  |
| 3                                  | Net Profit / (Loss) for the period after tax                                                               | (37.12)                        | 642.40                        | (198.63)                        | 1,124.67                      | 79.73                           | 699.96                        | 44.71                           | 1,311.72                      | l  |  |
| 4                                  | Total Comprehensive Income for the period (Comprising Profit / (Loss) for the period (after tax) and other |                                |                               |                                 |                               |                                 |                               |                                 |                               |    |  |
|                                    | Comprehensive Income (after tax)                                                                           | (32.76)                        | 660.42                        | (199.07)                        | 1,141.37                      | 124.05                          | 730.01                        | 57.44                           | 1,350.98                      |    |  |
| 5                                  | Equity Share Capital                                                                                       | 306.70                         | 306.70                        | 306.70                          | 306.70                        | 306.70                          | 306.70                        | 306.70                          | 306.70                        |    |  |
| ;                                  | Reserves (excluding Revaluation Reserve) as shown in the                                                   |                                |                               |                                 |                               |                                 |                               |                                 |                               |    |  |
|                                    | Audited Balance Sheet of the previous year                                                                 | -                              | -                             |                                 | 19103.74                      | -                               | -                             | -                               | 19267.99                      |    |  |
| 1                                  | Earnings per equity share                                                                                  | (1.21)                         | 20.95                         | (6.48)                          | 36.67                         | 2.60                            | 22.82                         | 1.46                            | 42.77                         |    |  |

STATEMENT OF UNAUDITED FINANCIAL RESULTS FOR THE QUARTER ENDED JUNE 30, 2022

Date: 13th August 2022

Place : Coimbatore

|       | NS. III Lakiis except per snare data                                                                                                                                                     |                                 |                               |                                |                                   |                                 |                               |                                 |                                   |
|-------|------------------------------------------------------------------------------------------------------------------------------------------------------------------------------------------|---------------------------------|-------------------------------|--------------------------------|-----------------------------------|---------------------------------|-------------------------------|---------------------------------|-----------------------------------|
| ı     | SI Parkoulars                                                                                                                                                                            | STANDALONE                      |                               |                                |                                   | CONSOLIDATED                    |                               |                                 |                                   |
|       |                                                                                                                                                                                          | Quarter Ended                   |                               |                                | Year Ended                        | Quarter Ended                   |                               |                                 | Year Ended                        |
| 1     |                                                                                                                                                                                          | 30th Jun<br>2022<br>(Unaudited) | 31st Mar<br>2022<br>(Audited) | 30th Jun<br>2021<br>(Unaudited | 31st Mar<br>2022<br>(Audited)     | 30th Jun<br>2022<br>(Unaudited) | 31st Mar<br>2022<br>(Audited) | 30th Jun<br>2021<br>(Unaudited) | 31st Mar<br>2022<br>(Audited)     |
| 2 3 4 | Total Income from Operations (Net) Net Profit / (Loss) for the period before tax Net Profit / (Loss) for the period after tax Total Comprehensive Income for the period                  | 1,280.13<br>(7.10)<br>(37.12)   | 3,708.91<br>958.33<br>642.40  | 837.88<br>(171.80)<br>(198.63) | 10,597.88<br>1,670.64<br>1,124.67 | 5,141.26<br>279.95<br>79.73     | 6,087.62<br>698.30<br>699.96  | 3,371.42<br>50.27<br>44.71      | 18,962.01<br>1,779.73<br>1,311.72 |
| 1     | (Comprising Profit / (Loss) for the period (after tax) and other<br>Comprehensive Income (after tax)<br>Equity Share Capital<br>Reserves (excluding Revaluation Reserve) as shown in the | (32.76)<br>306.70               | 660.42<br>306.70              | (199.07)<br>306.70             | 1,141.37<br>306.70                | 124.05<br>306.70                | 730,01<br>306.70              | 57.44<br>306.70                 | 1,350.98<br>306.70                |
|       | Audited Balance Sheet of the previous year<br>Earnings per equity share                                                                                                                  | (1.21)                          | 20.95                         | (6.48)                         | 19103.74                          | -                               |                               |                                 | 19267.99                          |