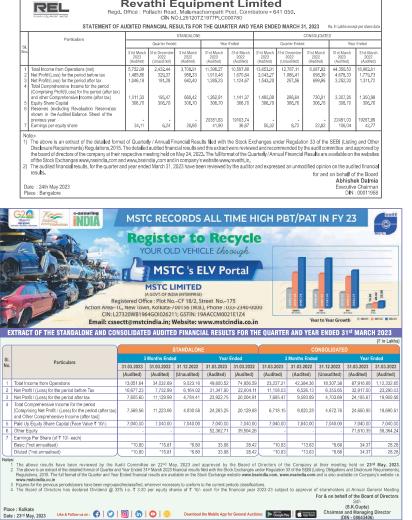

றாகஆடத எதாடங்கமது. இதனால் ஆட்டோ சாலையின் மறுபக்கம் பாய்ந்தது. அங்கு சென்று றார். <sup>லல்க</sup> அத்தாணி (முதல் நில வில் பல் சிலை லை) பேரூராட்சி uni () di'uit SFC U டுப்பந்தப்புள்ளி அறிவ

| rgeur log nen                                                                                                                                                                  |                                                              |                                      | Ó:L29120T                       | Z1977PLC0                         | 00780                                                                 |                                   |                                       |                                  |                                   |                                |
|--------------------------------------------------------------------------------------------------------------------------------------------------------------------------------|--------------------------------------------------------------|--------------------------------------|---------------------------------|-----------------------------------|-----------------------------------------------------------------------|-----------------------------------|---------------------------------------|----------------------------------|-----------------------------------|--------------------------------|
| STATEMENT OF AI                                                                                                                                                                | UDITED FINANCIAL RESULTS FOR THE QUARTER AND Y<br>STRADALOVE |                                      |                                 |                                   | EAR ENDED MARCH 31, 2023 Rs In lable accest perstance<br>COMSOLIDATED |                                   |                                       |                                  |                                   |                                |
|                                                                                                                                                                                | Quarter Ended                                                |                                      | Year Ended                      |                                   | Quarter Ended                                                         |                                   |                                       | Vear Ended                       |                                   |                                |
|                                                                                                                                                                                | 31st March<br>2008<br>(Anditec)                              | 31st Droomber<br>2022<br>(Unradited) | 31st March<br>2022<br>(Audited) | 21st Harch<br>2023<br>(Aucited)   | 31at March<br>2022<br>(Auch of)                                       | 31st March<br>2023<br>(Audited)   | S1st Docembo*<br>2022<br>(Una xitter) | 31st March<br>2022<br>(A stitut) | 31st March<br>2008<br>(Audited)   | Sist Mar<br>2022<br>(Audited   |
| re from Operations (net)<br>Loss) for the period before tax<br>Loss) for the period after tax<br>trehensive income for the period<br>a Profit/Lossi for the period (after tax) | 5,752.09<br>1,485.86<br>1,046.18                             | 2,432,44<br>329,37<br>191,28         | 3,708 91<br>968 33<br>642 40    | 11,396.27<br>1,913.48<br>1,285.23 | 10,597,88<br>1 670,64<br>1 124,67                                     | 13,653.01<br>2,043.27<br>1,543.20 | 12,787.11<br>1,086.41<br>267.58       | 6,037.62<br>698.30<br>699.36     | 44,350.53<br>4,678.33<br>3,252.33 | 18,962.0<br>1,779.7<br>1,311.7 |
| Comprehensive Income (after tax)<br>re Capital<br>(excluding: Reveluation: Reserve)es<br>the Audited Balance: Shoot, of the                                                    | 1,011.33<br>306.70                                           | 195.47<br>306.70                     | 660.42<br>308.70                | 1,262.91<br>306.70                | 141.37<br>306.70                                                      | 1,495.08<br>306.70                | 286 64<br>306 70                      | 730.01<br>336.70                 | 3.307.25<br>306.70                | 1,350.9<br>308.7               |
| sar<br>or equily share                                                                                                                                                         | 34.11                                                        | 6.24                                 | 20.95                           | 20351.83<br>41.90                 | 19103.74<br>36.67                                                     | 50.32                             | 8.72                                  | 22.92                            | 22451.03<br>106.04                | 19267.9<br>42.7                |

bit: The above is an extract of the detailed format of Quarterly / Annual Financial Results field with the Stock Exchanges under Regulation 33 of the SEBI (Listing and Oth Declasure Regulations, 2015). The detailed audited financial results and this extract were reviewed and recommended by the audit committee and approved the board of directors of the company at their respective meeting has a final or full format of the Quarterly / Annual Financial Results are available on the website of the Stock Exchanges www.neinding.com and new basing.com and neuronary website www.comtain... The audited financial results, for the quarter and year ended March 31, 2023 have been reviewed by the auditor and expressed an unmodified opinion on the audited financial results of the Results.

for and on behalf of the Board Abhishek Dalmie Executive Chairman DIN : 00011958

ஷியல் சாலை, பஸ் நிலையம் உள்ளிட்ட பல் வேறு பகுதிகளிலும் பர வலாக மழை பெய்தது. இதனால் அந்த பகுதிக ளில் உள்ள சாலைகளில் தண்ணீர் ஆறாக பெருக்